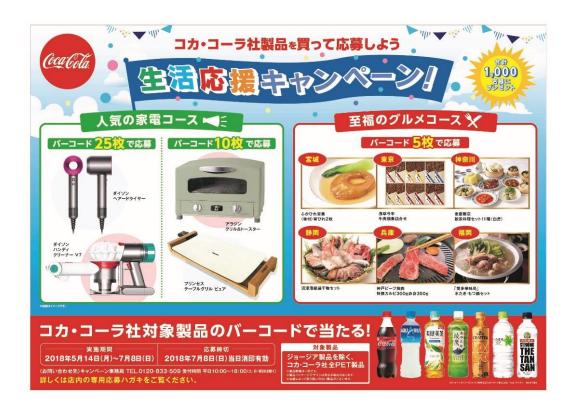

By attaching the barcode from any Coca-Cola PET drink (excluding "Georgia" products) on a designated postcard and sending in the postcard during the campaign period, winners will win by draw, popular appliances or supreme gourmet dishes from our sales regions. Don't miss this opportunity to enjoy Coca-Cola products and to apply for the campaign.

## [Outline]

- > Target products: All Coca-Cola PET bottles excluding "Georgia"
- > Application period: May 14, 2018 (Mon) July 8, 2018 (Sun) \*As indicated by postmark
- > Prizes/Winners: 100 winners for each prize: 10 in total/2 courses; total 1,000 winners

## [Popular appliance course]

- <25 barcodes>
- Dyson hair dryer
- Dyson handheld vacuum cleaner V7
- <10 barcodes>
- ·Aladdin grill & toaster
- •PRINCESS Table Grill Pure

## [Supreme gourmet course]

- <5 barcodes>
  - ·Miyagi: Braised shark fin
  - Tokyo: Beef tsukudani assortment
  - ·Kanagawa: Dim Sum meal set
  - •Shizuoka: Special selection of dried fish from Numazu Port
  - ·Hyogo: Kobe Beef
  - Fukuoka: Mizutaki (hot chicken pot)/Motsunabe (hot pot stew) set
- ➤ How to apply: Attach the barcode of the purchased product on the designated postcard and write your name, postal code, address, telephone number, age, gender, and preferred course to apply.
  - \*Postcards may be obtained in supermarkets, discount stores, drugstores, etc. from May 14, 2018 (Mon) or downloaded from the CCBJI website below.