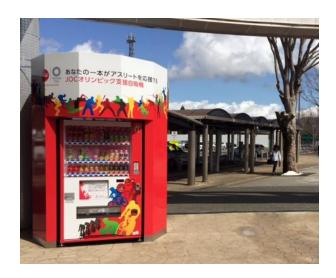

## A first at the Tomei Expressway Service Area

"JOC Olympic support vending machine"

Coca-Cola system has been deploying "JOC Olympic support vending machines" since January 2016 as part of a joint effort with the Japanese Olympic Committee (JOC) to strengthen athletes working toward the Olympics and to support the Olympic movement in, "JOC Olympic athletes high performance support program with Coca-Cola".

This is to announce the first installation of six "JOC Olympic support vending machines" by Coca-Cola Bottlers Japan (HQ: Minato-ku, Tokyo, Representative Director and President: Tamio Yoshimatsu) at Tomei Expressway Ashigara Service Area. The service area is located on an Expressway which serves as a trunk connecting East and West, and we hope that all those using the vending machines support efforts to strengthen athletes aiming for the Tokyo 2020 Olympics and to further raise momentum for the Olympics.

- Location of vending machines: Tomei Expressway Ashigara Service Area, 2 inbound & 4 outbound
- total 6 machines
- Owner of installed locations: Central Nippon Expressway Company Limited