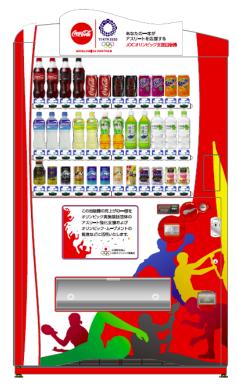

## A first at the Tomei Expressway Service Area

"JOC Olympic support vending machine"

Coca-Cola system has been deploying "JOC Olympic support vending machines" since January 2016 as part of a joint effort with the Japanese Olympic Committee (JOC) to strengthen athletes working toward the Olympics and to support the Olympic movement in, "JOC Olympic athletes high performance support program with Coca-Cola".

## ■Overview of "JOC Olympic athletes high performance support program with Coca-Cola" Sponsored by Japanese Olympic Committee

"JOC Olympic athletes high performance support program with Coca-Cola" is a collaborative effort between the Japanese Olympic Committee (JOC) and its worldwide Olympic partner Coca-Cola that donates several yen for every soft drink purchased from a vending machine with JOC's message poster or an original design wrapping with the Olympics athletic events.

\*The illustration may not be an accurate reflection of the actual color or design.