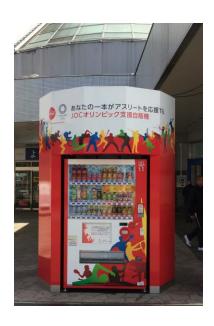

## A first at the Tomei Expressway Service Area

"JOC Olympic support vending machine"

Coca-Cola system has been deploying "JOC Olympic support vending machines" since January 2016 as part of a joint effort with the Japanese Olympic Committee (JOC) to strengthen athletes working toward the Olympics and to support the Olympic movement in, "JOC Olympic athletes high performance support program with Coca-Cola".

This is to announce the first installation of six "JOC Olympic support vending machines" by Coca-Cola Bottlers Japan (HQ: Minato-ku, Tokyo, Representative Director and President: Tamio Yoshimatsu) at Tomei Expressway Ashigara Service Area. The service area is located on an Expressway which serves as a trunk connecting East and West, and we hope that all those using the vending machines support efforts to strengthen athletes aiming for the Tokyo 2020 Olympics and to further raise momentum for the Olympics.

## ■Overview of "JOC Olympic athletes high performance support program with Coca-Cola" Sponsored by Japanese Olympic Committee

"JOC Olympic athletes high performance support program with Coca-Cola" is a collaborative effort between the Japanese Olympic Committee (JOC) and its worldwide Olympic partner Coca-Cola that donates several yen for every soft drink purchased from a vending machine with JOC's message poster or an original design wrapping with the Olympics athletic events.